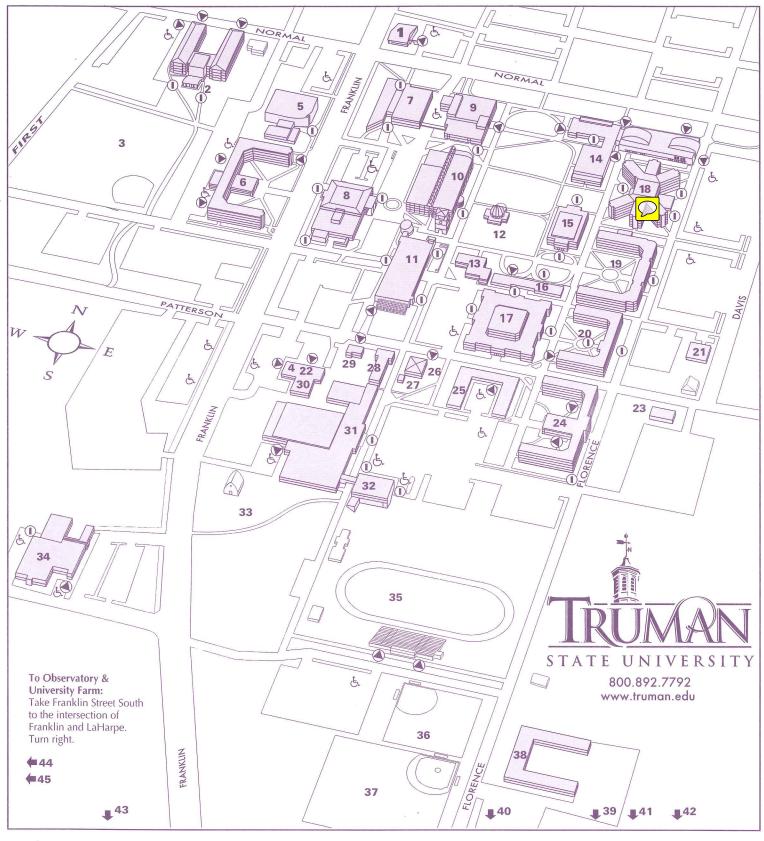

- 1 Ruth W. Towne Museum & Visitors Center
- 2 West Campus Suites
- 3 Student Recreation Field
- 4 Public Safety
- **5 Student Recreation** Center
- 6 Centennial Hall
- 7 McClain Hall
- 8 Student Union Truman Bookstore
- 9 Baldwin Hall

- 10 Pickler Memorial Library
- 11 Magruder Hall
- 12 Kirk Memorial
- 13 Power Plant
- 14 Ophelia Parrish
- 15 Kirk Building
- **16 McKinney Center**
- 17 Violette Hall 18 Missouri Hall
- 19 Blanton-Nason-Brewer Hall

- 20 Dobson Hall
- 21 Randolph Apartments
- 22 University Mail Services
- 23 University Club House
- 24 Ryle Hall
- 25 Fair Apartments
- 26 Adair Building 27 Adair Annex
- 28 E.C. Grim Hall
- 29 University Counseling Services

- 30 Grim Smith Building
- 31 Pershing Building
- 32 Health Sciences
- 33 Red Barn Park 34 Barnett Hall
- 35 Stokes Stadium & **Gardner Track**
- 36 Softball Field
- 37 Baseball Field
- 39 Soccer Field **40 Tennis Courts**

38 Campbell Apartments

- 41 Athletic Field
- 42 Dulaney-Baldwin **Buildings**
- 43 Truman State **University Press**
- 44 Observatory
- 45 University Farm
- **& Handicapped Parking**
- Automatic Handicap Access
- **Handicap Access**